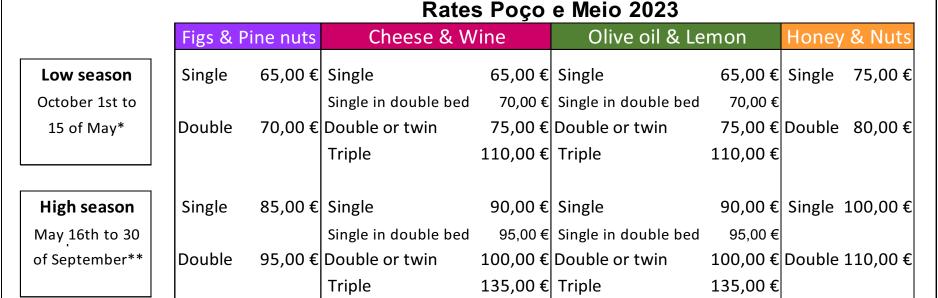

Double equals a double bed 180x200. Twin are 2 single beds 90x200. Triple are 3 single beds 90x200

.\_

\*\*Weekend and August, minimum occupancy 2 nights

Stays longer than 6 nights 10% discount. Exceptionally stay 1 night/week +10%, weekend +20%